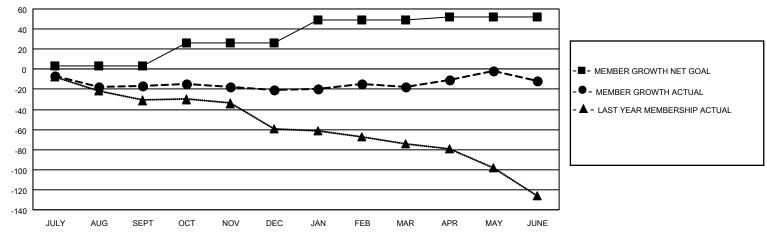

#### GOALS AND ACTUAL MEMBERS CUMULATIVE

| DROPPED CLUBS: 0 |     | 33 CLUBS OF 48 ADDED 1 OR<br>MORE NEW MEMBERS | GENDER DISTRIBUTION                 |              |  |
|------------------|-----|-----------------------------------------------|-------------------------------------|--------------|--|
|                  |     | WORE NEW WEWBERS                              | MALE 666 (59.15%)                   |              |  |
|                  |     |                                               | FEMALE                              | 460 (40.85%) |  |
| DROPPED MEMBERS  |     |                                               | NON BINARY                          | 0 (0.00%)    |  |
|                  |     |                                               | PREFER NOT TO ANSWER                | 0 (0.00%)    |  |
| DECEASED         | 19  |                                               |                                     |              |  |
| CLUB CANCELLED   | 0   | CLICK HERE FOR CUMULATIVE                     | TOTAL FAMILY UNIT MEMBERS           | 223          |  |
| OTHER            | 109 | MEMBERSHIP DATA                               |                                     |              |  |
| TOTAL 128        |     |                                               | FAMILY MEMBERS PAYING HALF DUES 112 |              |  |
|                  |     |                                               |                                     |              |  |

## District 19 I

| Clubs         |               |             |               | Members               |                        |                         |                                                    |
|---------------|---------------|-------------|---------------|-----------------------|------------------------|-------------------------|----------------------------------------------------|
|               | RESULTS FOR   | R 2021-2022 |               | RESULTS FOR 2021-2022 |                        |                         |                                                    |
| QUARTER       | NEW CLUB GOAL | NEW CLUBS   | DROPPED CLUBS | QUARTER MEME          | BER GROWTH NET<br>GOAL | MEMBER GROWTH<br>ACTUAL | DROPPED<br>MEMBERS ACTUAL<br>(including transfers) |
| JULY/AUG/SEPT | 1             | 0           | 0             | JULY/AUG/SEPT         | 3                      | 22                      | 28                                                 |
| OCT/NOV/DEC   | 0             | 0           | 0             | OCT/NOV/DEC           | 23                     | 43                      | 44                                                 |
| JAN/FEB/MAR   | 0             | 0           | 0             | JAN/FEB/MAR           | 23                     | 26                      | 22                                                 |
| APR/MAY/JUNE  | 1             | 0           | 0             | APR/MAY/JUNE          | 3                      | 42                      | 34                                                 |