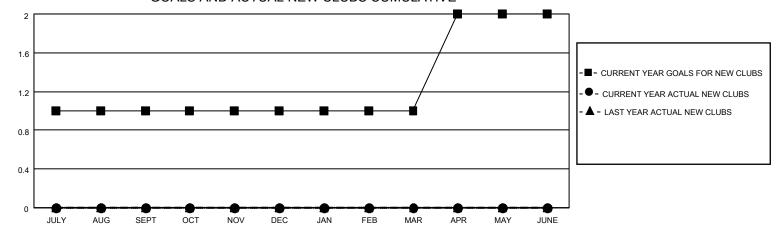

#### GOALS AND ACTUAL NEW CLUBS CUMULATIVE

## District 19 I

| Clubs         |               |             |               | Members               |                        |                         |                                                    |
|---------------|---------------|-------------|---------------|-----------------------|------------------------|-------------------------|----------------------------------------------------|
|               | RESULTS FOR   | R 2021-2022 |               | RESULTS FOR 2021-2022 |                        |                         |                                                    |
| QUARTER       | NEW CLUB GOAL | NEW CLUBS   | DROPPED CLUBS | QUARTER MEME          | BER GROWTH NET<br>GOAL | MEMBER GROWTH<br>ACTUAL | DROPPED<br>MEMBERS ACTUAL<br>(including transfers) |
| JULY/AUG/SEPT | 1             | 0           | 0             | JULY/AUG/SEPT         | 3                      | 22                      | 28                                                 |
| OCT/NOV/DEC   | 0             | 0           | 0             | OCT/NOV/DEC           | 23                     | 43                      | 44                                                 |
| JAN/FEB/MAR   | 0             | 0           | 0             | JAN/FEB/MAR           | 23                     | 26                      | 22                                                 |
| APR/MAY/JUNE  | 1             | 0           | 0             | APR/MAY/JUNE          | 3                      | 42                      | 34                                                 |